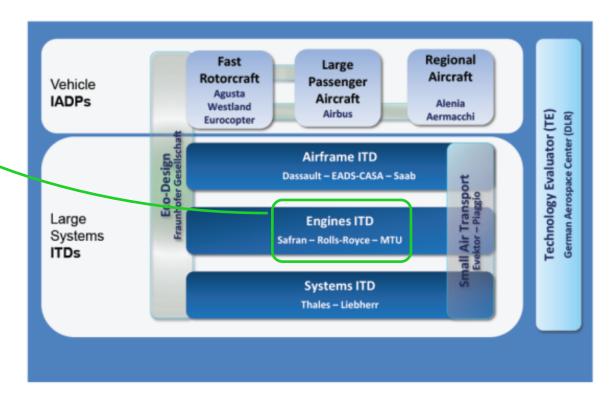

# Clean Sky 2

#### **GKN** will apply for Core Partnership (CoP) in Engines ITD

- Strategic partner for the whole project
- Call 1 closes 15 October
- Call 2 closes May 2015