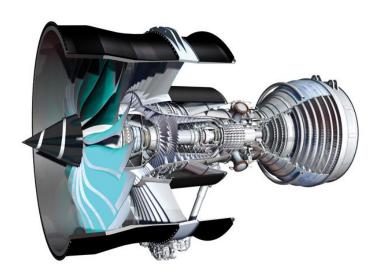

### **Engine demonstrators**

### **GKN** in Clean Sky - SAGE

#### **GKN** responsibility

- SAGE2 (Snecma lead) Rotating frames for Open Rotor engine demonstrator
- SAGE3 (Rolls-Royce lead) Intermediate Compressor Case (ICC) for 3-shaft engine demonstrator
- SAGE4 (MTU lead) Turbine structure for Geared TurboFan engine demonstrator