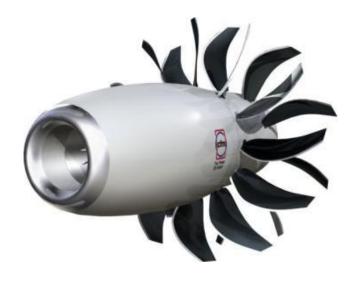

### **Engine demonstrators**

#### **GKN** responsibility

- SAGE2 (Snecma lead) Rotating frames for Open Rotor engine demonstrator
- SAGE3 (Rolls-Royce lead) Intermediate Compressor Case (ICC) for 3-shaft engine demonstrator
- SAGE4 (MTU lead) Turbine structure for Geared TurboFan engine demonstrator